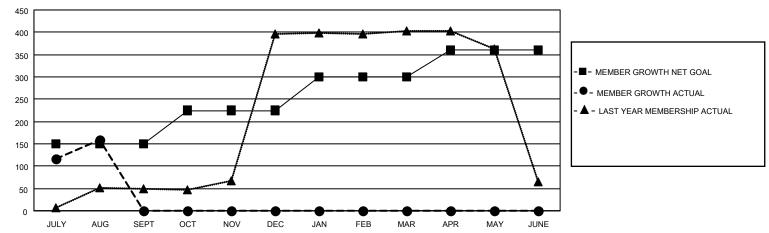

## GOALS AND ACTUAL MEMBERS CUMULATIVE

| DROPPED CLUBS: 1 |    | 27 CLUBS OF 93 ADDED 1 OR<br>MORE NEW MEMBERS | GENDER DISTRIBUTION                   |                                |  |
|------------------|----|-----------------------------------------------|---------------------------------------|--------------------------------|--|
|                  |    | WORL NEW WILWIDERS                            | MALE<br>FEMALE                        | 2,021 (69.16%)<br>901 (30.84%) |  |
| DROPPED MEMBERS  |    |                                               | NON BINARY                            | 0 (0.00%)                      |  |
| DECEASED         | 2  |                                               | PREFER NOT TO ANSWER                  | 0 (0.00 %)                     |  |
| CLUB CANCELLED   | 12 | CLICK HERE FOR CUMULATIVE                     | TOTAL FAMILY UNIT MEMBERS 1,590       |                                |  |
| OTHER            | 47 | MEMBERSHIP DATA                               |                                       |                                |  |
| TOTAL            | 61 |                                               | FAMILY MEMBERS PAYING HALF DUES 1,026 |                                |  |

## MONTHLY MEMBERSHIP PROGRESS REPORT

LOCATION INDIA District 322 B2 Results as of: 8/31/2021

| Clubs                 |               |           |               | Members               |                        |                         |                                                    |
|-----------------------|---------------|-----------|---------------|-----------------------|------------------------|-------------------------|----------------------------------------------------|
| RESULTS FOR 2021-2022 |               |           |               | RESULTS FOR 2021-2022 |                        |                         |                                                    |
| QUARTER               | NEW CLUB GOAL | NEW CLUBS | DROPPED CLUBS | QUARTER MEMB          | BER GROWTH NET<br>GOAL | MEMBER GROWTH<br>ACTUAL | DROPPED<br>MEMBERS ACTUAL<br>(including transfers) |
| JULY/AUG/SEPT         | 3             | 5         | 1             | JULY/AUG/SEPT         | 150                    | 231                     | 61                                                 |
| OCT/NOV/DEC           | 1             | 0         | 0             | OCT/NOV/DEC           | 75                     | 0                       | 0                                                  |
| JAN/FEB/MAR           | 1             | 0         | 0             | JAN/FEB/MAR           | 75                     | 0                       | 0                                                  |
| APR/MAY/JUNE          | 1             | 0         | 0             | APR/MAY/JUNE          | 60                     | 0                       | 0                                                  |