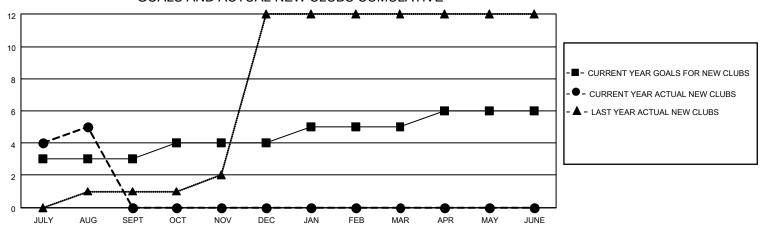

## GOALS AND ACTUAL NEW CLUBS CUMULATIVE

## MONTHLY MEMBERSHIP PROGRESS REPORT

LOCATION INDIA District 322 B2 Results as of: 8/31/2021

| Clubs                 |               |           |               | Members               |                        |                         |                                                    |
|-----------------------|---------------|-----------|---------------|-----------------------|------------------------|-------------------------|----------------------------------------------------|
| RESULTS FOR 2021-2022 |               |           |               | RESULTS FOR 2021-2022 |                        |                         |                                                    |
| QUARTER               | NEW CLUB GOAL | NEW CLUBS | DROPPED CLUBS | QUARTER MEMB          | BER GROWTH NET<br>GOAL | MEMBER GROWTH<br>ACTUAL | DROPPED<br>MEMBERS ACTUAL<br>(including transfers) |
| JULY/AUG/SEPT         | 3             | 5         | 1             | JULY/AUG/SEPT         | 150                    | 231                     | 61                                                 |
| OCT/NOV/DEC           | 1             | 0         | 0             | OCT/NOV/DEC           | 75                     | 0                       | 0                                                  |
| JAN/FEB/MAR           | 1             | 0         | 0             | JAN/FEB/MAR           | 75                     | 0                       | 0                                                  |
| APR/MAY/JUNE          | 1             | 0         | 0             | APR/MAY/JUNE          | 60                     | 0                       | 0                                                  |